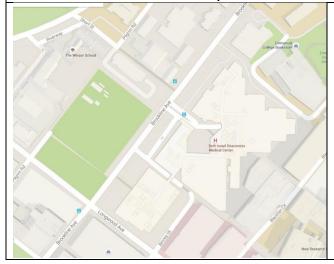

# Beth Israel Deaconess Medical Center 330 Brookline Ave Boston, MA 02115

Phone: (617) 735-5337

ED Access: Ramp accessed from Pilgrim Road at Deaconess Rd/Joslin Place

Labor & Delivery Accessed from 330 Brookline Ave Entrance