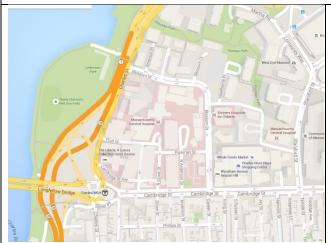

Mount Auburn Hospital 330 Mount Auburn Street Cambridge, MA 02138

Phone: (617) 499-5025

ED Location: West end of main building, Clark Building entrance from approximately 350 Mount Auburn Street. ED is located on ground floor of parking garage