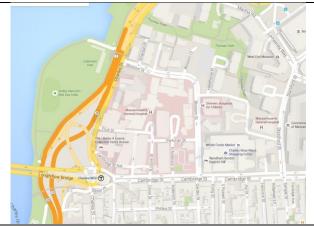

#### Massachusetts General Hospital 55 Fruit Street Boston, MA 02114

Phone: (617) 724-4100

ED Location: Drive in garage accessed from Fruit Street between North Grove St. and Charles Street